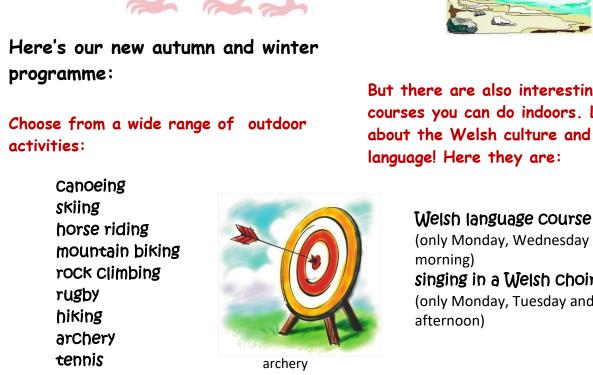

But there are also interesting courses you can do indoors. Learn about the Welsh culture and language! Here they are:

(only Monday, Wednesday and Friday singing in a Welsh Choir (only Monday, Tuesday and Friday